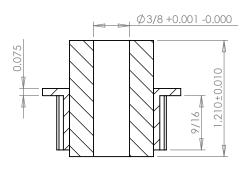

## **SECTION A-A**

## **Part Number:** 10L050SF

## **Part Description:**

3/8" Pitch (L) Lexan Timing Belt Pulleys For Belts 1/2" Wide

Dimensions are in inches Tolerances: Fractional <u>+</u> 0.015

PROPRIETARY AND CONFIDENTIAL:

THE INFORMATION CONTAINED IN THIS DRAWING IS THE SOLE PROPERTY OF PUTNAM PRECISION MOLDING. ANY REPRODUCTION IN PART OR AS A WHOLE WITHOUT THE WRITTEN PERMISSION OF PUTNAM PRECISION MOLDING IS PROHIBITED. INFORMATION IN THIS DRAWING IS PROVIDED FOR REFERENCE ONLY.