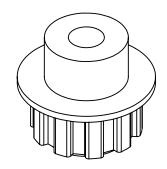

## **Part Number:** 10L050SF

## **Part Description:**

3/8" Pitch (L) Lexan Timing Belt Pulleys For Belts 1/2" Wide

Dimensions are in inches Tolerances: Fractional <u>+</u> 0.015

PROPRIETARY AND CONFIDENTIAL:

THE INFORMATION CONTAINED IN THIS DRAWING IS THE SOLE PROPERTY OF PUTNAM PRECISION MOLDING. ANY REPRODUCTION IN PART OR AS A WHOLE WITHOUT THE WRITTEN PERMISSION OF PUTNAM PRECISION MOLDING IS PROHIBITED. INFORMATION IN THIS DRAWING IS PROVIDED FOR REFERENCE ONLY.