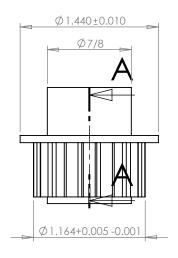

## **SECTION A-A**

## **Part Number:** 10L050SF

## **Part Description:**

3/8" Pitch (L) Lexan Timing Belt Pulleys For Belts 1/2" Wide

Dimensions are in inches Tolerances: Fractional <u>+</u> 0.015

PROPRIETARY AND CONFIDENTIAL:

THE INFORMATION CONTAINED IN THIS DRAWING IS THE SOLE PROPERTY OF PUTNAM PRECISION MOLDING. ANY REPRODUCTION IN PART OR AS A WHOLE WITHOUT THE WRITTEN PERMISSION OF PUTNAM PRECISION MOLDING IS PROHIBITED. INFORMATION IN THIS DRAWING IS PROVIDED FOR REFERENCE ONLY.