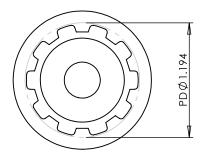

## **Part Number:** 10L050SF

## **Part Description:**

3/8" Pitch (L) Lexan Timing Belt Pulleys For Belts 1/2" Wide

Dimensions are in inches Tolerances: Fractional <u>+</u> 0.015

PROPRIETARY AND CONFIDENTIAL:

THE INFORMATION CONTAINED IN THIS DRAWING IS THE SOLE PROPERTY OF PUTNAM PRECISION MOLDING. ANY REPRODUCTION IN PART OR AS A WHOLE WITHOUT THE WRITTEN PERMISSION OF PUTNAM PRECISION MOLDING IS PROHIBITED. INFORMATION IN THIS DRAWING IS PROVIDED FOR REFERENCE ONLY.